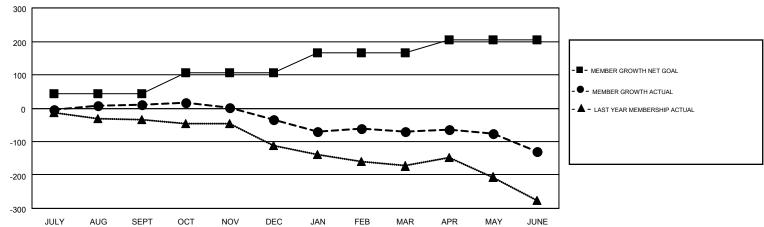

| Members               |                           |                         |                                              |  |  |  |  |  |
|-----------------------|---------------------------|-------------------------|----------------------------------------------|--|--|--|--|--|
| RESULTS FOR 2018-2019 |                           |                         |                                              |  |  |  |  |  |
| QUARTER               | MEMBER GROWTH NET<br>GOAL | MEMBER GROWTH<br>ACTUAL | DROPPED MEMBERS ACTUAL (including transfers) |  |  |  |  |  |
| JULY/AUG/SEPT         | 42                        | 137                     | 106                                          |  |  |  |  |  |
| OCT/NOV/DEC           | 64                        | 63                      | 106                                          |  |  |  |  |  |
| JAN/FEB/MAR           | 60                        | 84                      | 110                                          |  |  |  |  |  |
| APR/MAY/JUNE          | 39                        | 115                     | 172                                          |  |  |  |  |  |