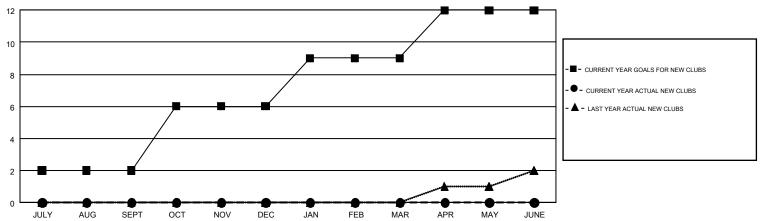

## GMT MONTHLY MEMBERSHIP PROGRESS REPORT

Results as of: 6/30/2019

GMT CA 1

Multiple District 8

**LOCATION: LOUISIANA** 

**OPEN** 

| Clubs                 |               |           |               |  |  |  |  |  |
|-----------------------|---------------|-----------|---------------|--|--|--|--|--|
| RESULTS FOR 2018-2019 |               |           |               |  |  |  |  |  |
| QUARTER               | NEW CLUB GOAL | NEW CLUBS | DROPPED CLUBS |  |  |  |  |  |
|                       |               |           |               |  |  |  |  |  |
| JULY/AUG/SEPT         | 2             | 0         | 0             |  |  |  |  |  |
| OCT/NOV/DEC           | 4             | 0         | 1             |  |  |  |  |  |
| JAN/FEB/MAR           | 3             | 0         | 0             |  |  |  |  |  |
| APR/MAY/JUNE          | 3             | 0         | 1             |  |  |  |  |  |